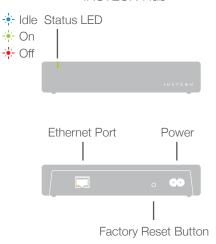

#### **INSTEON Hub**

## **Setup Your Hub**

Connect the Hub to power and your internet router using only the cables provided.

Avoid power strips and switched outlets

Download and install the latest INSTEON for Hub App from the Apple App Store, Google Play or Amazon App Store.