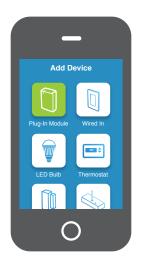

#### **Add Devices**

4

Follow the on-screen instructions to add your INSTEON devices. Quick Start Guides are included for your convenience.