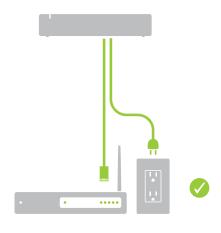

## **Setup Your Hub**

Connect the Hub to power and your internet router using only the cables provided.

Avoid power strips and switched outlets

Download and install the latest INSTEON for Hub App from the Apple App Store, Google Play or Amazon App Store.