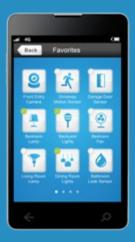

#### **Add Devices**

4

Follow the on-screen instructions to add your INSTEON devices. Quick Start Guides are included for your convenience.

#### Create a Schedule

Schedules can be set for individual devices or entire scenes. Go to the device or scene properties and tap Schedule.

Sunset

Sunrise

## **Configure Alerts**

Receive an email or text message alert every time a sensor or device is activated. Enable alerts by visiting the device properties and tapping Alerts.

# Trigger a Scene

Sensors can activate scenes. To setup a trigger, simply add a sensor to a scene.