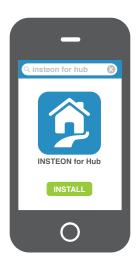

## **Setup Your Hub**

Connect the Hub to power and your internet router using only the cables provided.

Avoid power strips and switched outlets

Download and install the latest INSTEON for Hub App from the Apple App Store, Google Play or Amazon App Store.