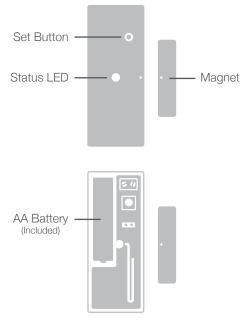

# **Open/Close Sensor**

(Cover Removed)

Learn more about Open/Close Sensor insteon.com/openclosesensor-qsg