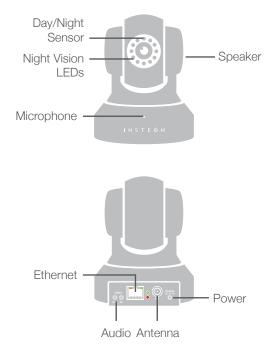

Code for the free app.



Launch the app and follow the instructions to setup your INSTEON Hub.





Follow the on-screen instructions to add your devices.



#### **Remote Access**

You can monitor and control your devices when away. To configure remote access, go to Settings > House > Remote Access Guide.





We're here to help. Contact INSTEON Support at 866.243.8022.

# **On/Off Module**



Up to 1,800W/15A maximum load



Learn more about On/Off Module insteon.com/onoffmodule-qsg

# **Motion Sensor**



(Cover Removed)



Learn more about Motion Sensor insteon.com/motionsensor-qsg

# **Open/Close Sensor**



(Cover Removed)



Learn more about Open/Close Sensor insteon.com/openclosesensor-qsg

## Thermostat





Learn more about Thermostat insteon.com/thermostat-qsg

## WiFi Camera





Learn more about WiFi Camera insteon.com/wificamera-qsg

### **INSTEON Support**

For video tutorials, product support and more, visit: **insteon.com/support.** 







Protected under U.S. and foreign patents (see www.insteon.com/patents) ©2014 INSTEON Rev 08.05.14