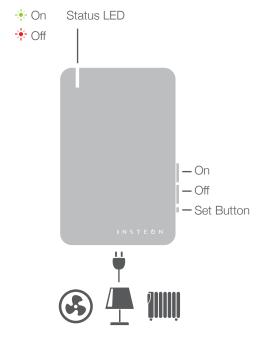

# **On/Off Module**

Up to 1,800W/15A maximum load

Learn more about On/Off Module insteon.com/onoffmodule-qsg