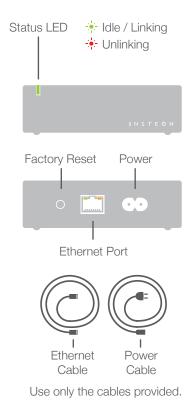

## **INSTEON Hub**

Download and install the latest INSTEON for Hub App from your device's app store.

Scan the QR Code for the free app.

Launch the app and follow the instructions to setup your INSTEON Hub.