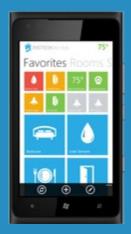

## **INSTEON Hub**

Download and install the latest INSTEON for Hub App from your device's app store.

Scan the QR Code for the free app.

Launch the app and follow the instructions to setup your INSTEON Hub.

Follow the on-screen instructions to add your devices.