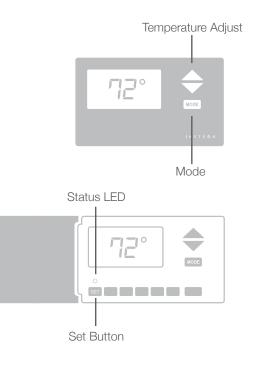

e latest INSTEON for Hub App from your device's app store.





Scan the QR Code for the free app.



Launch the app and follow the instructions to setup your INSTEON Hub.





Follow the on-screen instructions to add your devices.



#### **Remote Access**

You can monitor and control your devices when away. To configure remote access, go to Settings > House > Remote Access Guide.





We're here to help. Contact INSTEON Support at 866.243.8022.

# **On/Off Module**



Up to 1,800W/15A maximum load



Learn more about On/Off Module insteon.com/onoffmodule-qsg

# **Motion Sensor**



(Cover Removed)



Learn more about Motion Sensor insteon.com/motionsensor-qsg

# **Open/Close Sensor**



(Cover Removed)



Learn more about Open/Close Sensor insteon.com/openclosesensor-qsg

## Thermostat





Learn more about Thermostat insteon.com/thermostat-qsg

## WiFi Camera





Learn more about WiFi Camera insteon.com/wificamera-qsg

### **INSTEON Support**

For video tutorials, product support and more, visit: **insteon.com/support.** 







Protected under U.S. and foreign patents (see www.insteon.com/patents) ©2014 INSTEON Rev 08.05.14