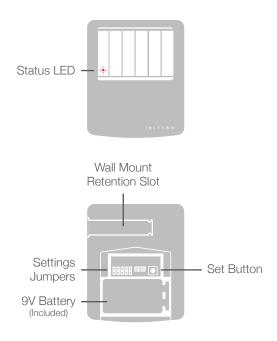

# **Open/Close Sensor**

(Cover Removed)

Learn more about Open/Close Sensor insteon.com/openclosesensor-qsg