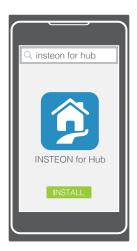

## **INSTEON Hub**

Download and install the latest INSTEON for Hub App from your device's app store.

Scan the QR Code for the free app.

Launch the app and follow the instructions to setup your INSTEON Hub.